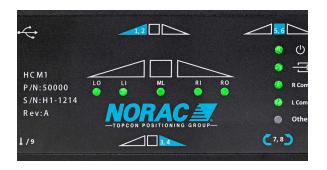

# Advanced troubleshooting for minimal downtime

Equipped with LEDs for troubleshooting, UC7 makes issues easier to identify, reducing overall support time. Additional troubleshooting features include current sensing and voltage monitoring as well as more real-time information during setup screens to confirm proper calibration. Combined with NORAC Solutions web-based support, both independent and dealer assisted troubleshooting have never been easier.