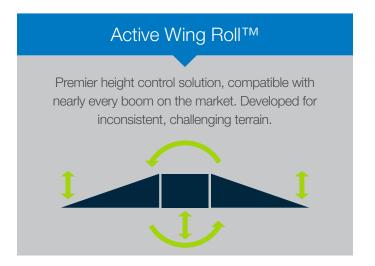

### All in-one system designed for any operation

Designed with the future in mind, the NORAC UC7 is an all-in-one system offering enhanced functionality in a refined package, providing the most advanced boom height control on the market. By combining three modules into one, replacing the UC5™ Control Module, Valve Module and Input Module, UC7 reduces overall components and improves installation efficiency. Offering all levels of NORAC boom height control, from basic to advanced, UC7 is the ideal solution for any operation.