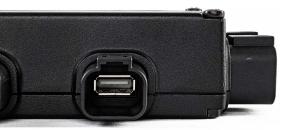

### All in-one system designed for any operation

Designed with the future in mind, the NORAC UC7 is an all-in-one system offering enhanced functionality in a refined package, providing the most advanced boom height control on the market. By combining three modules into one, replacing the UC5™ Control Module, Valve Module and Input Module, UC7 reduces overall components and improves installation efficiency. Offering all levels of NORAC boom height control, from basic to advanced, UC7 is the ideal solution for any operation.

#### Easily updated and upgraded as needs grow

UC7 is easily updated and upgraded via USB, requiring minimal outside support. Stay up-to-date with current software without removing any components. If increased boom height control functionality is desired, an activation code can be purchased and uploaded without replacing the UC7 Control Module, though other components may be required. UC7 is fully adaptable to changing demands.