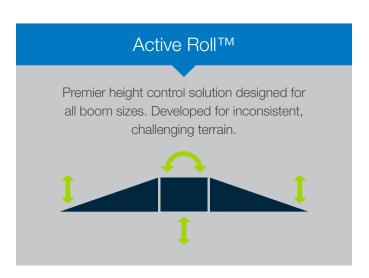

## Built for future functionality

UC7 is designed to be expanded with new functionality. Whether it's a more advanced level of control or feature addition, UC7 is easily updated. With UC7, NORAC will continue to set the bar of boom height automation.