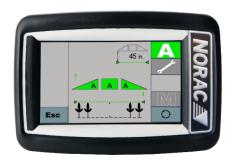

#### Compatible with Universal Terminal (UT) displays

ISOBUS 11783 certified, UC7 is compatible with the NORAC Pulse 4.3" full-color touchscreen display, the Topcon X25 8.4" and X30 12.1" displays, as well as any NORAC approved UT display, which includes nearly all leading brands on the market.