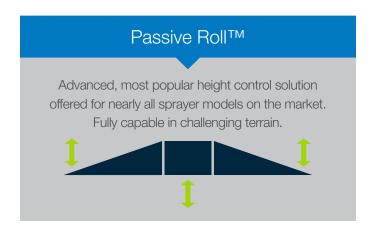

### All in-one system designed for any operation

Designed with the future in mind, the NORAC UC7 is an all-in-one system offering enhanced functionality in a refined package, providing the most advanced boom height control on the market. By combining three modules into one, replacing the UC5™ Control Module, Valve Module and Input Module, UC7 reduces overall components and improves installation efficiency. Offering all levels of NORAC boom height control, from basic to advanced, UC7 is the ideal solution for any operation.