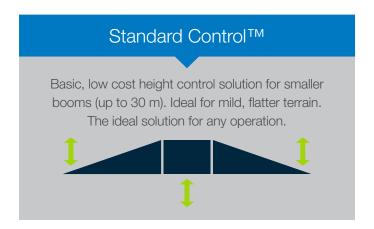

## Built for future functionality

UC7 is designed to be expanded with new functionality. Whether it's a more advanced level of control or feature addition, UC7 is easily updated. With UC7, NORAC will continue to set the bar of boom height automation.